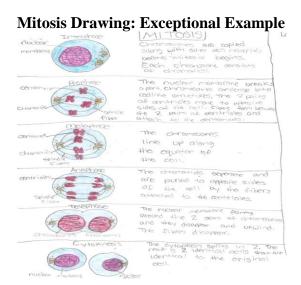

## **HEREDITY: SAMPLE STUDENT PRODUCTS**

This student included all phases of mitosis with clear drawings and explanations.